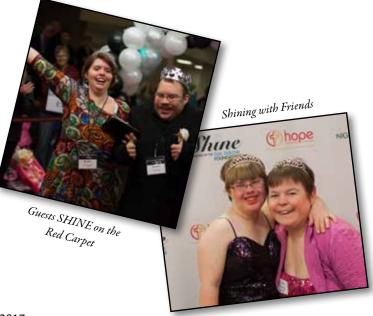

## Night to Shine Review

We are grateful for the 330 volunteers who provided the royal treatment to the kings and queens with hair and makeup stations, shoe shining, corsages and boutonnieres, crowns and tiaras, paparazzi and more. This was about sharing God's love in a world-wide movement that involved 150,000 volunteers from 375 churches in all 50 states, 11 countries on six continents. More than 75,000 guests with special needs were honored simultaneously around the world. All thanks and praise to God for the opportunity to be a part of this amazing night!